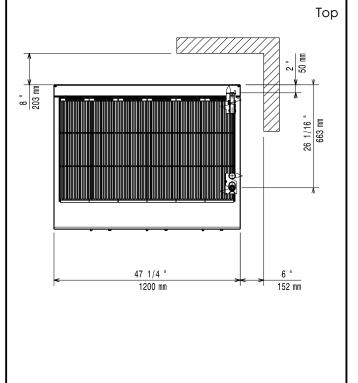

# Modular Cooking Range Line 900XP Town Gas PowerGrill Top HP 1200mm

EQ = Equipotential screw
G = Gas connection

## **Key Information:**

External dimensions, Width: 1200 mm 930 mm External dimensions, Depth: 250 mm External dimensions, Height: Net weight: 141 kg Shipping weight: 166 kg Shipping height: 540 mm Shipping width: 1400 mm Shipping depth: 900 mm Shipping volume: 0.68 m<sup>3</sup> Certification group: N9EGG Cooking surface width: 1113 mm Cooking surface depth: 644 mm