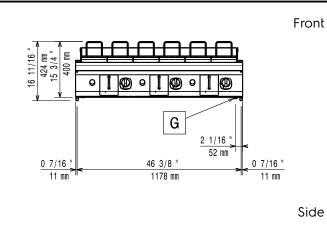

# Modular Cooking Range Line 900XP Town Gas PowerGrill Top HP 1200mm

EQ = Equipotential screw
G = Gas connection

## **Key Information:**

External dimensions, Width: 1200 mm 930 mm External dimensions, Depth: 250 mm External dimensions, Height: Net weight: 141 kg Shipping weight: 166 kg Shipping height: 540 mm Shipping width: 1400 mm Shipping depth: 900 mm Shipping volume: 0.68 m<sup>3</sup> Certification group: N9EGG Cooking surface width: 1113 mm Cooking surface depth: 644 mm