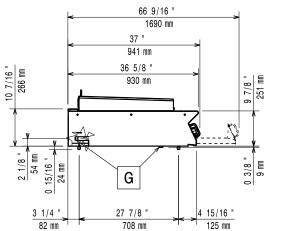

# Modular Cooking Range Line 900XP Town Gas PowerGrill Top HP 1200mm

EQ = Equipotential screw
G = Gas connection

## **Key Information:**

External dimensions, Width: 1200 mm 930 mm External dimensions, Depth: 250 mm External dimensions, Height: Net weight: 141 kg Shipping weight: 166 kg Shipping height: 540 mm Shipping width: 1400 mm Shipping depth: 900 mm Shipping volume: 0.68 m<sup>3</sup> Certification group: N9EGG Cooking surface width: 1113 mm Cooking surface depth: 644 mm